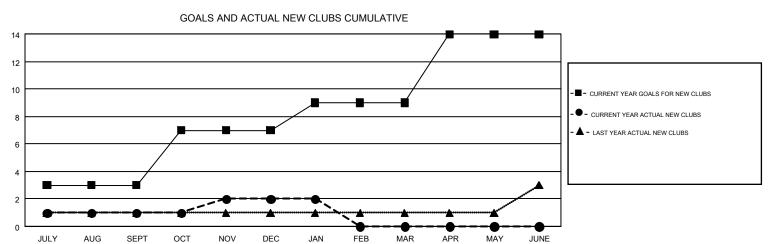

## GMT MONTHLY MEMBERSHIP PROGRESS REPORT

Results as of: 1/31/2018

Multiple District 24

**LOCATION: VIRGINIA CINDY GREGG** GMT CA 1

| GIVIT. CITTE  | 0.1200        |             |               |                               |                           |                         | GIVIT CA I                                   |  |
|---------------|---------------|-------------|---------------|-------------------------------|---------------------------|-------------------------|----------------------------------------------|--|
|               | Club          | s           |               | Members RESULTS FOR 2017-2018 |                           |                         |                                              |  |
|               | RESULTS FOR   | R 2017-2018 |               |                               |                           |                         |                                              |  |
| QUARTER       | NEW CLUB GOAL | NEW CLUBS   | DROPPED CLUBS | QUARTER                       | MEMBER GROWTH NET<br>GOAL | MEMBER GROWTH<br>ACTUAL | DROPPED MEMBERS ACTUAL (including transfers) |  |
| JULY/AUG/SEPT | 3             | 1           | 2             | JULY/AUG/SEPT                 | 1                         | 297                     | 236                                          |  |
| OCT/NOV/DEC   | 4             | 1           | 2             | OCT/NOV/DEC                   | 69                        | 165                     | 198                                          |  |
| JAN/FEB/MAR   | 2             | 0           | 1             | JAN/FEB/MAR                   | 37                        | 44                      | 73                                           |  |
| APR/MAY/JUNE  | 5             | 0           | 0             | APR/MAY/JUNE                  | 93                        | 0                       | 0                                            |  |