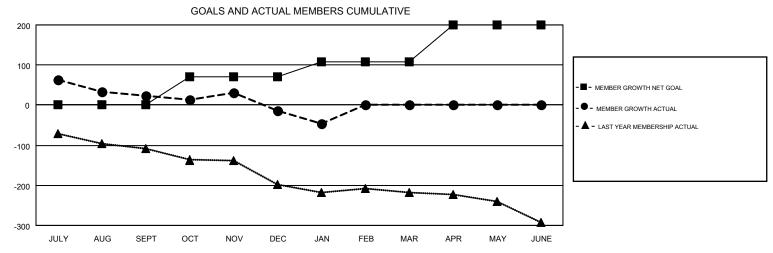

## GMT MONTHLY MEMBERSHIP PROGRESS REPORT

Results as of: 1/31/2018

Multiple District 24

**LOCATION: VIRGINIA CINDY GREGG** GMT CA 1

| GIVIT. CITTE  | 0.1200        |             |               |                               |                           |                         | GIVIT CA I                                   |  |
|---------------|---------------|-------------|---------------|-------------------------------|---------------------------|-------------------------|----------------------------------------------|--|
|               | Club          | s           |               | Members RESULTS FOR 2017-2018 |                           |                         |                                              |  |
|               | RESULTS FOR   | R 2017-2018 |               |                               |                           |                         |                                              |  |
| QUARTER       | NEW CLUB GOAL | NEW CLUBS   | DROPPED CLUBS | QUARTER                       | MEMBER GROWTH NET<br>GOAL | MEMBER GROWTH<br>ACTUAL | DROPPED MEMBERS ACTUAL (including transfers) |  |
| JULY/AUG/SEPT | 3             | 1           | 2             | JULY/AUG/SEPT                 | 1                         | 297                     | 236                                          |  |
| OCT/NOV/DEC   | 4             | 1           | 2             | OCT/NOV/DEC                   | 69                        | 165                     | 198                                          |  |
| JAN/FEB/MAR   | 2             | 0           | 1             | JAN/FEB/MAR                   | 37                        | 44                      | 73                                           |  |
| APR/MAY/JUNE  | 5             | 0           | 0             | APR/MAY/JUNE                  | 93                        | 0                       | 0                                            |  |